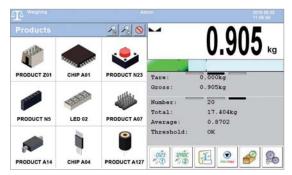

10.1" colour capacitive display of 1024x600 pixels resolution providing good ergonomics

Complex customization option, i.e. self-designed screen layout and menu.

HY 10 terminal features pictograms database providing you with icons that can be assigned to weighed products.

### Screen Customization

You can customize the HY10 screen to make it suit your individual preferences and specific requirements of any production process.

### **Production Processes Editor**

'Traceability Processes' function enables you to precisely program weighing process course. As an anoperator you are guided step by step therefore there is no need for you to worry that any operation might be omitted.

### Applications in Line with Industry Requirements

HY10 software makes the terminal possible to be used for vast range of industrial applications, e.g. labelling, dosing, parts counting, formulations, prepackaged goods control (PGC), statistic quality control.

### **Databases and Ease of Archiving**

Large HY10 terminal database facilitates archiving the results of your work and reports. The data can be exchanged between terminals. Data import and export options are at your disposal.