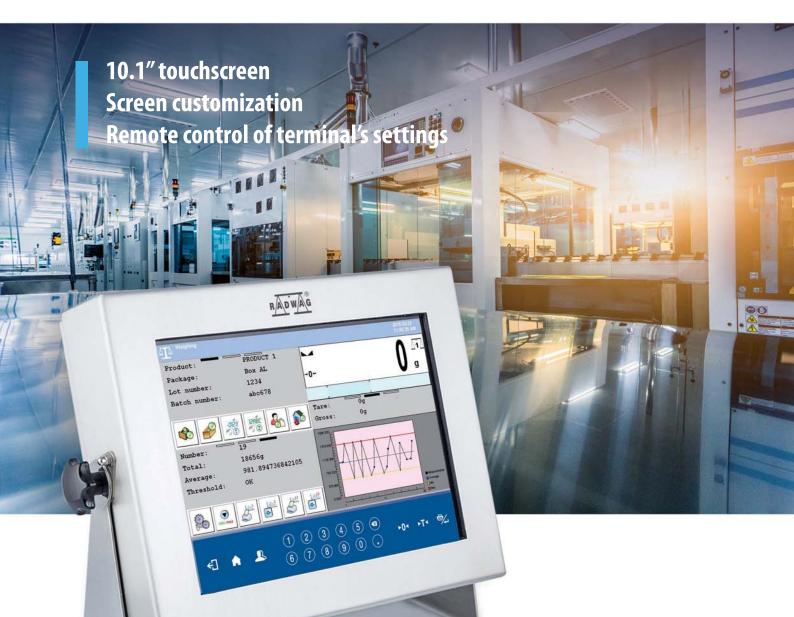

10.1" colour capacitive display of 1024x600 pixels resolution providing good ergonomics

Complex customization option, i.e. self-designed screen layout and menu.

HY 10 terminal features pictograms database providing you with icons that can be assigned to weighed products.

### Screen Customization

You can customize the HY10 screen to make it suit your individual preferences and specific requirements of any production process.

### **Production Processes Editor**

'Traceability Processes' function enables you to precisely program weighing process course. As an anoperator you are guided step by step therefore there is no need for you to worry that any operation might be omitted.

### **Remote Setup**

The remote setup is a cutting-edge solution. Now you can set HY10 terminal from anywhere in the world. All you need to connect to the terminal is Internet and 'Parameters Editor' application.