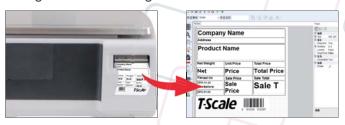

ich interface such as ,2 x USB ,2 x RS-232, 1 x RJ45,1 x RJ11 ,1 x Mini USB, can connect various peripheral configuration.

Your Precision Partner

#### Embedded System

- ARM Embedded System (Linux)
- Stable and low power consumption
- Affordable price, no license fee recuired
- High scalability



#### Cassette System



- Side cassette for immediate change of paper roll
- Support label, linerless and receipt rolls
- Printing speed: 100mm/sec
- Printing width: 54mm
- Printing length: 18cm

#### Backoffice Management

User-friendly back office software allowing to create customized labels, UI (Operation Interface), Product updates, promotional video & pictures updates, report management, data import & export etc.



#### Customized Format

#### Programmable for to get customized Formats



#### Self service operation

Easy self- service operation. Simply follow the instruction to complete product labeling.



#### Product Specification

| Operating System | TOS 2.0 Embedded system           |
|------------------|-----------------------------------|
| Display          | Operator display: 18.5 inch       |
|                  | Resistive touch screen            |
| Housing          | ABS plastic housing               |
|                  | 280x385mm stainless steel housing |
| Printer          | Built-in thermal label printer    |
|                  | Printing width: -54mm             |
|                  | Printing speed: Max 100mm/sec     |
|                  | Side cassette label printer       |
| Communication    | 2 x USB port                      |
|                  |