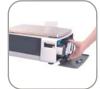

#### Cassette System

- Side cassette for immediate change of paper roll
- Support label, linerless and receipt rolls
- Printing speed: 100mm/sec
- Printing width: 54mm
- Printing length: 18cm