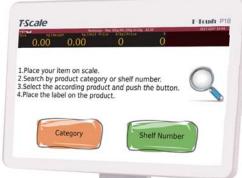

#### Self service operation

Easy self- service operation. Simply follow the instruction to complete product labeling.