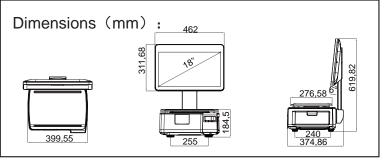

#### Product Specification

| Operating System | TOS 2.0 Embedded system           |
|------------------|-----------------------------------|
| Display          | Operator display: 18.5 inch       |
|                  | Resistive touch screen            |
| Housing          | ABS plastic housing               |
|                  | 280x385mm stainless steel housing |
| Printer          | Built-in thermal label printer    |
|                  | Printing width: -54mm             |
|                  | Printing speed: Max 100mm/sec     |
|                  | Side cassette label printer       |
| Communication    | 2 x USB port                      |
|                  | 2 x RS-232                        |
|                  | 1 x RJ45 for Ethernet             |
|                  | 1 x RJ11 for cash drawer          |
|                  | 1 x Mini USB                      |
|                  | Optional WiFI                     |