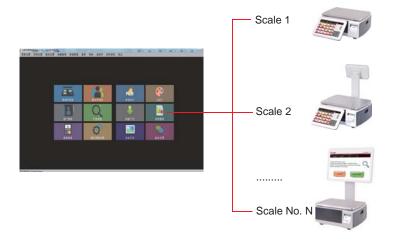

#### Backoffice Management

User-friendly back office software allowing to create customized labels, UI (Operation Interface), Product updates, promotional video & pictures updates, report management, data import & export etc.