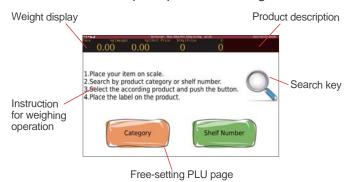

#### Self service operation

Easy self- service operation. Simply follow the instruction to complete product labeling.

#### User Interface &Data Management

The high definition touchscreen is quickand easy to use,PLU data management is able to storeup to 99999 PLUs,self-labeling operation could help customers to save time and labor cost.

#### Touch operating HD display

Resistive type of touch operating display, 18.5" display size, 1366x768 resolution smart and easy to operate...