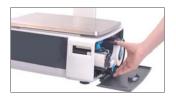

#### Cassette System

- Side cassette for immediate change of paper roll
- Support label, linerless and receipt rolls
- Printing speed: 100mm/sec
- Printing width: 54mm
- Printing length: 18cm