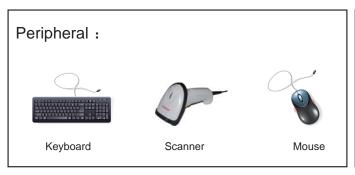

#### Rich user interface

Has the rich interface such as ,2 x USB ,2 x RS-232, 1 x RJ45,1 x RJ11 ,1 x Mini USB, can connect various peripheral configuration.

Your Precision Partner