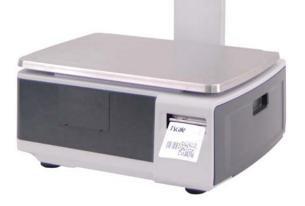

#### Cassette System

- Side cassette for immediate change of paper roll
- Support label, linerless and receipt rolls
- Printing speed: 100mm/sec
- Printing width: 54mm
- Printing length: 18cm