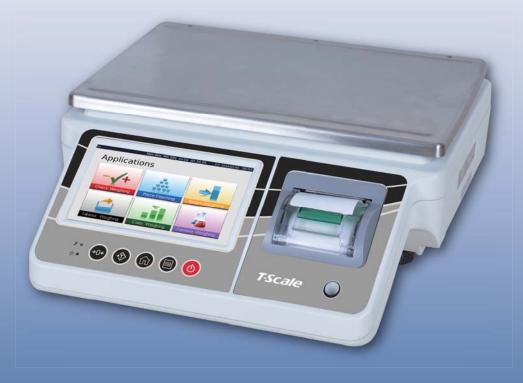

# X7 System Scales

X7-60 All in 1

#### Graphic operation interface

Graphic interactive operation interface, quick and easy to use. It help you increase productivity and avoid mistakes.

#### Versatility in receipts and labels

By RS-232, It can connected to a ticket or label printer. Many ticket and label formats can be selected from display. Also Customized printing format available for different customers' needs.