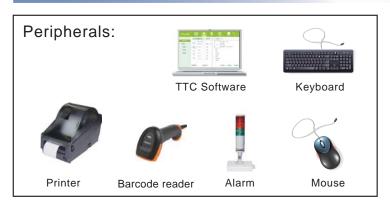

#### Versatility in receipts and labels

By RS-232, It can connected to a ticket or label printer. Many ticket and label formats can be selected from display. Also Customized printing format available for different customers' needs.