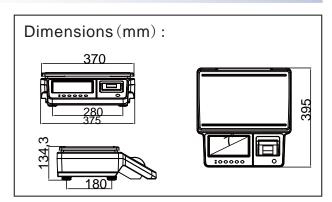

| Model            | X7-60 All in 1                                           |          |           |
|------------------|----------------------------------------------------------|----------|-----------|
| Capacity         | 3kg/6kg                                                  | 6kg/15kg | 15kg/30kg |
| Readability      | 1 g/2g                                                   | 2g /5g   | 5g/10g    |
| Platform         | 240 x 370mm                                              |          |           |
| Display          | 7" 800 x 480 High-definition color screen                |          |           |
| Panel            | Resistance touchscreen                                   |          |           |
| Memory           | RAM: 1GB Flash: 512 MB                                   |          |           |
| Operating System | TOS 2.0 Embedded system Option :Win CE sysytem           |          |           |
| Built-in Printer | 48mm width built-in thermal Receipt printer              |          |           |
| Ports            | 2 x USB, 2 x RS232, 1 x RJ45                             |          |           |
| Battery          | Rechargeable battery for 20 hours continue use(Optional) |          |           |