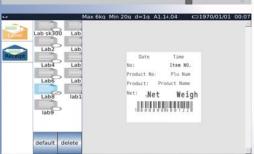

#### Graphic operation interface

Graphic interactive operation interface, quick and easy to use. It help you increase productivity and avoid mistakes.

#### Versatility in receipts and labels

By RS-232, It can connected to a ticket or label printer. Many ticket and label formats can be selected from display. Also Customized printing format available for different customers' needs.