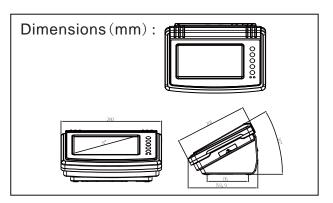

| Model            | U8-60 All in 1                                           |  |  |
|------------------|----------------------------------------------------------|--|--|
| Housing          | ABS                                                      |  |  |
| Panel            | Resistance touchscreen                                   |  |  |
| Display          | 8 inch 800X480 color LCD display                         |  |  |
| Resolution       | 1/1 million                                              |  |  |
| Operating System | TOS 2.0 Embedded system Option :Win CE sysytem           |  |  |
| Memory           | RAM: 1 GB Flash: 512 MB                                  |  |  |
| Ports            | 2 x USB, 1 x RS-232, 1 x RJ45, 1 x RS-485/422/232        |  |  |
| Battery          | Rechargeable battery for 15 hours continue use(Optional) |  |  |