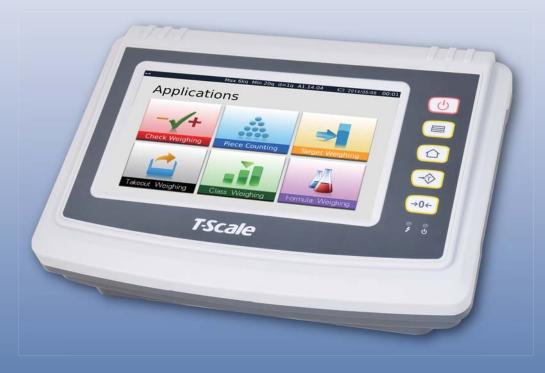

# **U8** System Weighing Indicator

U8-60 All in 1

#### All in One Application:

Check Weighing (Standard)

Takeout Weighing (Optional)

Piece Counting (Standard)

Class Weighing (Optional)

Target Weighing (Standard)

Formula Weighing (Optional)