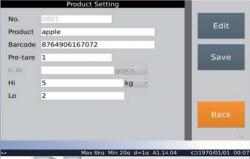

### Multilingual information management system

Computerized product management system, easily input and call out PLU. It support multi-language operating environment.