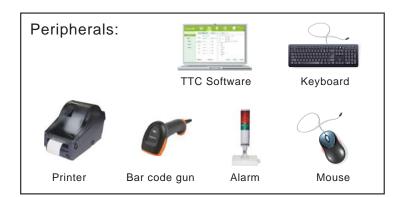

#### Versatility in receipts and labels

By RS-232, It can connected to a ticket or label printer. Many ticket and label formats can be selected from display. Also Customized printing format available for different customers' needs.