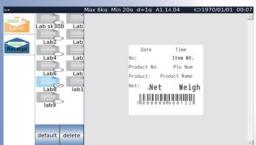

#### Versatility in receipts and labels

By RS-232, It can connected to a ticket or label printer. Many ticket and label formats can be selected from display. Also Customized printing format available for different customers' needs.