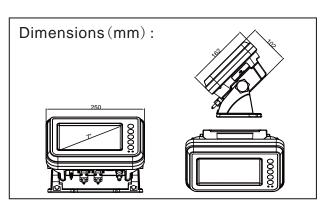

| Model            | T7-60 All in 1                                           |  |  |  |
|------------------|----------------------------------------------------------|--|--|--|
| Housing          | ABS                                                      |  |  |  |
| Panel            | Resistance touchscreen                                   |  |  |  |
| Display          | 7 inch 800X480 color LCD display                         |  |  |  |
| Resolution       | 1/1 million                                              |  |  |  |
| Operating System | TOS 2.0 Embedded system Option :Win CE sysytem           |  |  |  |
| Memory           | RAM: 1 GB Flash: 512 MB                                  |  |  |  |
| Ports            | 2 x USB, 2 x RS-232, 1 x RJ45                            |  |  |  |
| Battery          | Rechargeable battery for 20 hours continue use(Optional) |  |  |  |