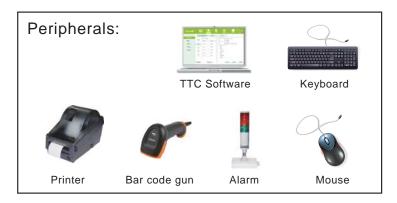

By RS-232, It can connected to a ticket or label printer. Many ticket and label formats can be selected from display. Also Customized printing format available for different customers' needs.

| Model            | Q7 Series System Scales                                  |           |           |  |  |  |
|------------------|----------------------------------------------------------|-----------|-----------|--|--|--|
| Application      | Q7-20 Check Weighing/Q7-40 Piece Counting                |           |           |  |  |  |
| Capacity         | 3kg/6kg                                                  | 6kg/15kg  | 15kg/30kg |  |  |  |
| Readability      | 0.1g/0.2g                                                | 0.2g/0.5g | 0.5g/1g   |  |  |  |
| Platform         | 230 x 300mm                                              |           |           |  |  |  |
| Display          | 7" 800 x 480 High-definition color screen                |           |           |  |  |  |
| Panel            | Resistance touchscreen                                   |           |           |  |  |  |
| Memory           | RAM: 128MB Flash: 256 MB                                 |           |           |  |  |  |
| Operating System | TOS 1.0 Embedded system                                  |           |           |  |  |  |
| Ports            | 2 x USB, 1 x RS-232                                      |           |           |  |  |  |
| Battery          | Rechargeable battery for 20 hours continue use(Optional) |           |           |  |  |  |