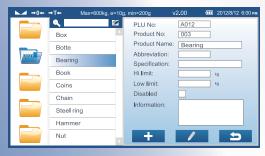

## Graphic operation interface

Graphic interactive operation interface, quick and easy to use. It help you increase productivity and avoid mistakes.

- Multilingual information management system
   Computerized product management system, easily input and call out PLU.
   It support multi-language operating environment.
- Customized daily and product report
   It support produce diversyied daily reoprts
   and product report on screen or export to a
   PC software.
- Versatility in receipts and labels