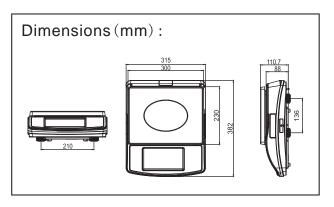

By RS-232, It can connected to a ticket or label printer. Many ticket and label formats can be selected from display. Also Customized printing format available for different customers' needs.

| Model            | Q7 Series System Scales                                  |           |           |  |  |  |
|------------------|----------------------------------------------------------|-----------|-----------|--|--|--|
| Application      | Q7-20 Check Weighing/Q7-40 Piece Counting                |           |           |  |  |  |
| Capacity         | 3kg/6kg                                                  | 6kg/15kg  | 15kg/30kg |  |  |  |
| Readability      | 0.1g/0.2g                                                | 0.2g/0.5g | 0.5g/1g   |  |  |  |
| Platform         | 230 x 300mm                                              |           |           |  |  |  |
| Display          | 7" 800 x 480 High-definition color screen                |           |           |  |  |  |
| Panel            | Resistance touchscreen                                   |           |           |  |  |  |
| Memory           | RAM: 128MB Flash: 256 MB                                 |           |           |  |  |  |
| Operating System | TOS 1.0 Embedded system                                  |           |           |  |  |  |
| Ports            | 2 x USB, 1 x RS-232                                      |           |           |  |  |  |
| Battery          | Rechargeable battery for 20 hours continue use(Optional) |           |           |  |  |  |