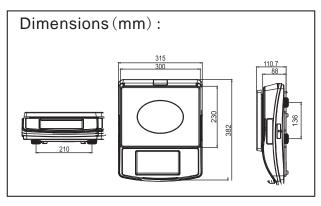

| Model            | Q7 Series System Retail Scales                           |          |           |  |  |
|------------------|----------------------------------------------------------|----------|-----------|--|--|
| Specification    | Q7-10                                                    |          |           |  |  |
| Capacities       | 3kg/6kg                                                  | 6kg/15kg | 15kg/30kg |  |  |
| Readability(e)   | 1g/2g                                                    | 2g/5g    | 5g/10g    |  |  |
| Pan Size         | 230 x 300mm                                              |          |           |  |  |
| Vender Display   | 7" 800 x 480 High definition color screen                |          |           |  |  |
| Customer Display | 20mm high digit LCD Display                              |          |           |  |  |
| Panel            | Resistance touchscreen                                   |          |           |  |  |
| Memory           | RAM: 128MB Flash: 256 MB                                 |          |           |  |  |
| Ports            | 2 x USB, 1 x RS-232, 1xRJ11                              |          |           |  |  |
| Operating System | TOS 1.0 Embedded system                                  |          |           |  |  |
| Battery          | Rechargeable battery for 20 hours continue use(Optional) |          |           |  |  |