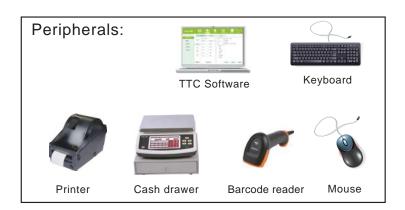

## Combine Your Scale, Cash Register for better Management

Make your business more efficient and profitable

- Perfectly computerized for weighing management and control
- Quick and easy to use high definition touchscreen
- Comprehensive weighing data management and reporting solutions
- Accurate, fast and stable PowerADd weighing technology.
- Versatility and customization in receipts and labels
- Various ports can connect to a cash drawer, barcode reader or a mouse.