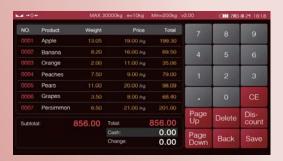

ECR functions ideal for smaller business
 Comprehensive Electronic cash register

functions provide account, taxes, discount operation ideal for smaller business management.

- Data Management and Sales Report Computerized product management system, easily input and call out PLU. It support reporting on screen or exporting to a PC software
- Multilingual information management system
   Computerized product management system, easily input and call out PLU.
   It support multi-language operating environment.
- Versatility in receipts and labels
  By RS-232, It can connected to a ticket or label printer. Many ticket and label formats can be selected from display. Also Customized printing format available for different customers' needs.