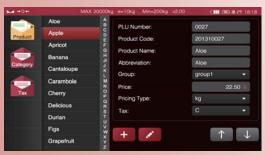

ECR functions ideal for smaller business
 Comprehensive Electronic cash register

functions provide account, taxes, discount operation ideal for smaller business management.

- Data Management and Sales Report Computerized product management system, easily input and call out PLU. It support reporting on screen or exporting to a PC software
- Multilingual information management system
   Computerized product management system, easily input and call out PLU.
   It support multi-language operating environment.
- Versatility in receipts and labels
  By RS-232, It can connected to a ticket or label printer. Many ticket and label formats can be selected from display. Also Customized printing format available for different customers' needs.