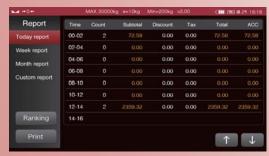

ECR functions ideal for smaller business
 Comprehensive Electronic cash register

functions provide account, taxes, discount operation ideal for smaller business management.

- Data Management and Sales Report Computerized product management system, easily input and call out PLU. It support reporting on screen or exporting to a PC software
- Multilingual information management system
   Computerized product management system, easily input and call out PLU.
   It support multi-language operating environment.
- Versatility in receipts and labels
  By RS-232, It can connected to a ticket or label printer. Many ticket and label formats can be selected from display. Also Customized printing format available for different customers' needs.