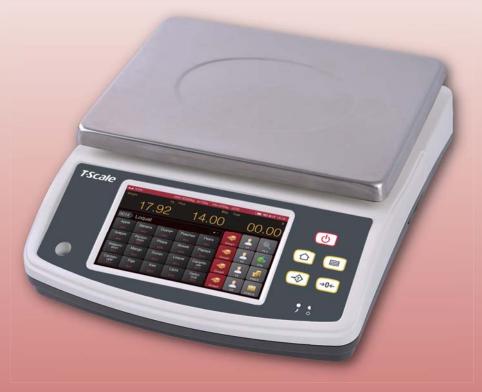

## Q7<sub>Series</sub> ECR Scales

**Q7-10** 

## Combine Your Scale, Cash Register for better Management

Make your business more efficient and profitable

- Perfectly computerized for weighing management and control
- Quick and easy to use high definition touchscreen
- Comprehensive weighing data management and reporting solutions
- Accurate, fast and stable PowerADd weighing technology.
- Versatility and customization in receipts and labels
- Various ports can connect to a cash drawer, barcode reader or a mouse.

ECR functions ideal for smaller business
 Comprehensive Electronic cash register

functions provide account, taxes, discount operation ideal for smaller business management.

- Data Management and Sales Report Computerized product management system, easily input and call out PLU. It support reporting on screen or exporting to a PC software
- Multilingual information management system
   Computerized product management system, easily input and call out PLU.
   It support multi-language operating environment.
- Versatility in receipts and labels
  By RS-232, It can connected to a ticket or label printer. Many ticket and label formats can be selected from display. Also Customized printing format available for different customers' needs.