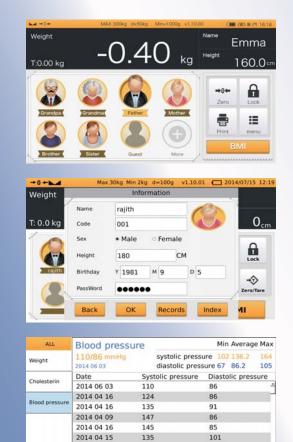

## Perfectly Computerized for Weighing management and control

#### Make your business more efficient and competitive

- Quick and easy to use high definition touchscreen display
- Accurate, fast and stable PowerAD weighing technology.
- Diversified weighing application software
- Graphic interactive operation increase productivity
- Multilingual information management system
- Versatility and customization in receipts and labels
- Weighing data can be integrated and SYNC by WiFi.

#### Graphic operation interface

Graphic interactive operation interface, quick and easy to use. It help you increase productivity and avoid mistakes.

Multilingual information management system

Computerized product management system, easily input and call out PLU. It support multi-language operating environment.

Customized daily and health report

It support produce diversified daily reports and product report on screen or export to a PC software.

75

93

Down

1

| Model            | M7-901                                                   | M7-907             |  |
|------------------|----------------------------------------------------------|--------------------|--|
| Application      | With height rod                                          | Without height rod |  |
| Capacities       | 250kg                                                    |                    |  |
| Readability      | 100g                                                     |                    |  |
| Housing          | ABS plastic                                              |                    |  |
| Panel            | Resistance touchscreen                                   |                    |  |
| Display          | 7 inch 800X480 color LCD display                         |                    |  |
| Resolution       | 1/1 million                                              |                    |  |
| Memory           | RAM: 1 GB Flash: 512 MB                                  |                    |  |
| Operating System | TOS 2.0 Embedded system Option :Win CE sysytem           |                    |  |
| Battery          | Rechargeable battery for 20 hours continue use(Optional) |                    |  |