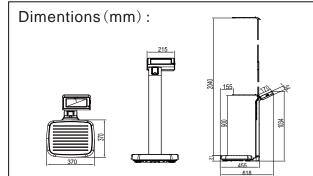

Customized daily and health report

It support produce diversified daily reports and product report on screen or export to a PC software.

75

93

Down

1

| Model            | M7-901                                                   | M7-907             |  |
|------------------|----------------------------------------------------------|--------------------|--|
| Application      | With height rod                                          | Without height rod |  |
| Capacities       | 250kg                                                    |                    |  |
| Readability      | 100g                                                     |                    |  |
| Housing          | ABS plastic                                              |                    |  |
| Panel            | Resistance touchscreen                                   |                    |  |
| Display          | 7 inch 800X480 color LCD display                         |                    |  |
| Resolution       | 1/1 million                                              |                    |  |
| Memory           | RAM: 1 GB Flash: 512 MB                                  |                    |  |
| Operating System | TOS 2.0 Embedded system Option :Win CE sysytem           |                    |  |
| Battery          | Rechargeable battery for 20 hours continue use(Optional) |                    |  |