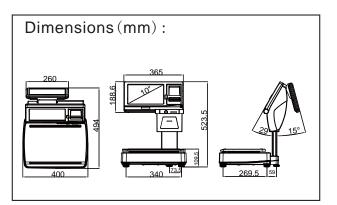

| Model            | L10 Series ECR Scales                                     |                        |  |  |
|------------------|-----------------------------------------------------------|------------------------|--|--|
| Specification    | L10                                                       |                        |  |  |
| Capacities       | 15kg                                                      | 30kg                   |  |  |
| Readability(e)   | 5g                                                        | 10g                    |  |  |
| Pan Size         | 280 x 385mm                                               |                        |  |  |
| Vender Display   | 10" color touch screen operator display                   |                        |  |  |
| Customer Display | 7"/10" color customer display for advertising promotions  |                        |  |  |
| Panel            | Resistance touchscreen                                    |                        |  |  |
| Memory           | RAM: 1 GB                                                 | Flash: 512 MB          |  |  |
| Operating System | TOS 2.0 Embedded system                                   | Option :Win PC sysytem |  |  |
| Ports            | 2 x USB, 2 x RS-232,1 x RJ11, 1 x RJ45, 1 x HDMI          |                        |  |  |
| Battery          | Rechargeable battery for 7 hours continuous use(Optional) |                        |  |  |