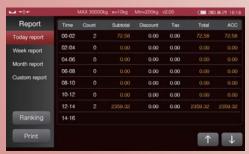

ECR functions ideal for smaller business

Comprehensive Electronic cash register functions provide account, taxes, discount operation ideal for smaller business management.

Data Management and Sales Report

Computerized product management system, easily input and call out PLU. It support reporting on screen or exporting to a PC software

Multilingual information management system

Computerized product management system, easily input and call out PLU. It support multi-language operating environment.