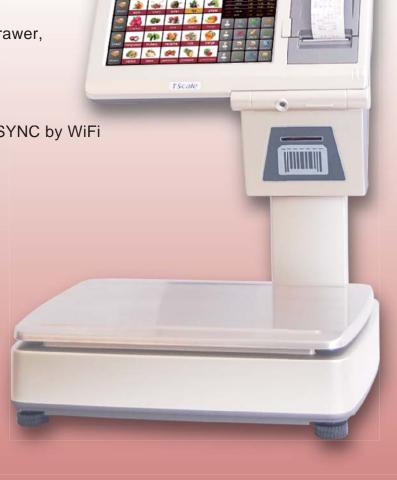

## Combine Your Scale, Cash Register and Printer for better Management

Make your business more efficient and profitable

- Perfectly computerized for weighing management and control
- Quick and easy to use high definition touchscreen
- Versatility and customization in receipts and labels
- Comprehensive weighing data management and reporting solutions
- Various ports can connect to a cash drawer, barcode reader or a mouse
- Accurate, fast and stable PowerADd weighing technology
- Weighing data can be integrated and SYNC by WiFi

Versatility in receipts and labels

By RS-232, It can connected to a ticket or label printer. Many ticket and label formats can be selected from display. Also Customized printing format available for different customers' needs.