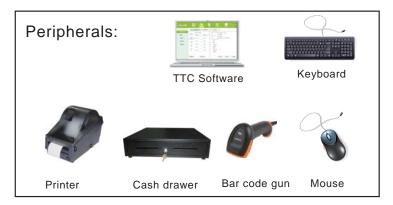

## Combine Your Scale, Cash Register and Printer for better Management

Make your business more efficient and profitable

- Perfectly computerized for weighing management and control
- Quick and easy to use high definition touchscreen
- Versatility and customization in receipts and labels
- Comprehensive weighing data management and reporting solutions
- Various ports can connect to a cash drawer, barcode reader or a mouse
- Accurate, fast and stable PowerADd weighing technology
- Weighing data can be integrated and SYNC by WiFi