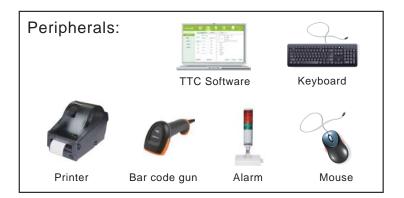

Versatility in receipts and labels

By RS-232, It can connected to a ticket or label printer. Many ticket and label formats can be selected from display. Also Customized printing format available for different customers' needs.