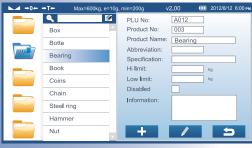

## Graphic operation interface

Graphic interactive operation interface, quick and easy to use. It help you increase productivity and avoid mistakes.

Multilingual information management system
Computerized product management
system, easily input, and, call out PLU.

system, easily input and call out PLU. It support multi-language operating environment.

Customized daily and product report

It support produce diversyied daily reoprts and product report on screen or export to a PC software.