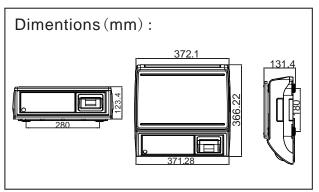

| Model            | J7 Series System Scales                                  |           |           |  |  |
|------------------|----------------------------------------------------------|-----------|-----------|--|--|
| Application      | J7-20 Check Weighing/J7-40 Piece Counting                |           |           |  |  |
| Capacity         | 3kg/6kg                                                  | 6kg/15kg  | 15kg/30kg |  |  |
| Readability      | 0.1g/0.2g                                                | 0.2g/0.5g | 0.5g/1g   |  |  |
| Platform         | 240 x 370mm                                              |           |           |  |  |
| Display          | 7" 800 x 480 High-definition color screen                |           |           |  |  |
| Built-in Printer | Built-in thermal Receipt printer, print width is 48mm    |           |           |  |  |
| Panel            | Resistance touchscreen                                   |           |           |  |  |
| Memory           | RAM: 128 MB Flash: 256 MB                                |           |           |  |  |
| Operating System | TOS 1.0 Embedded system                                  |           |           |  |  |
| Ports            | 2 x USB, 1 x RS-232                                      |           |           |  |  |
| Battery          | Rechargeable battery for 20 hours continue use(Optional) |           |           |  |  |