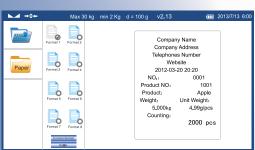

Versatility in receipts and labels

By RS-232, It can connected to a ticket or label printer. Many ticket and label formats can be selected from display. Also Customized printing format available for different customers' needs.