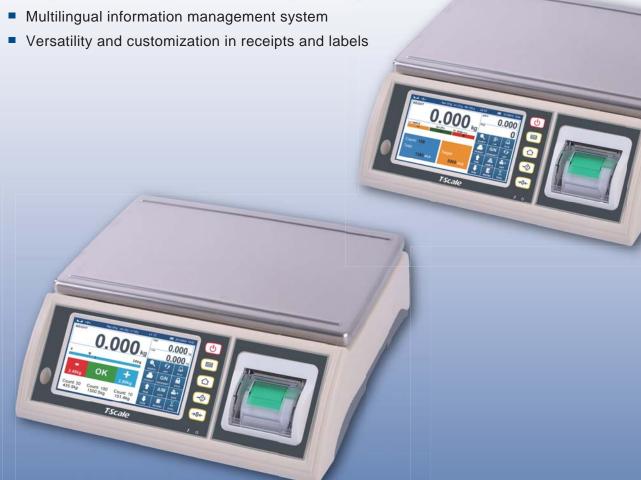

## J7 System Scales

J7-20 Check Weighing J7-40 Piece Counting

## Perfectly Computerized for Weighing management and control

- Quick and easy to use high definition touchscreen display
- Accurate, fast and stable PowerAD weighing technology.
- Diversified weighing application software
- Graphic interactive operation increase productivity

## Graphic operation interface

Graphic interactive operation interface, quick and easy to use. It help you increase productivity and avoid mistakes.

Multilingual information management system
Computerized product management
system, easily input, and, call out PLU.

Versatility in receipts and labels

By RS-232, It can connected to a ticket or label printer. Many ticket and label formats can be selected from display. Also Customized printing format available for different customers' needs.