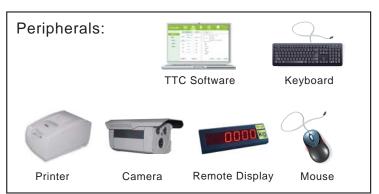

Customized daily and product reprot

It support produce diversyied daily reoprts and product report on screen or export to a PC software.

Versatility in receipts and labels

By RS-232, It can connected to a ticket or label printer. Many ticket and label formats can be selected from display. Also Customized printing format available for different customers' needs.