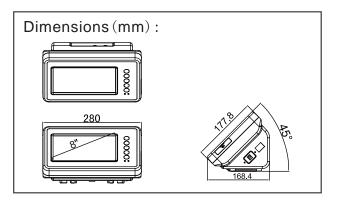

| Model            | C8-50 Truck Scale                                        |  |  |  |
|------------------|----------------------------------------------------------|--|--|--|
| Housing          | ABS                                                      |  |  |  |
| Panel            | Resistance touchscreen                                   |  |  |  |
| Display          | 8 inch 800X480 color LCD display                         |  |  |  |
| Resolution       | 1/1 million                                              |  |  |  |
| Operating System | TOS 1.0 Embedded system                                  |  |  |  |
| Memory           | RAM: 128 GB Flash: 256 MB                                |  |  |  |
| Ports            | 2 x USB, 1 x RS-232                                      |  |  |  |
| Battery          | Rechargeable battery for 15 hours continue use(Optional) |  |  |  |