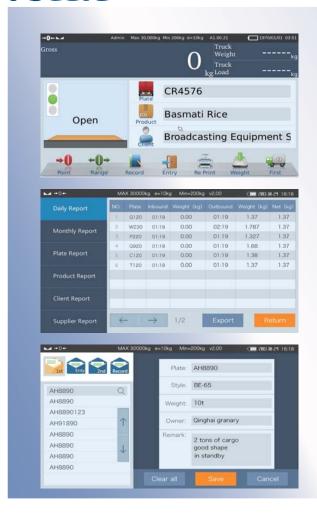

Graphic interactive operation interface, quick and easy to use. It help you increase productivity and avoid mistakes.

Multilingual information management system

Computerized product management system, easily input and call out PLU. It support multi-language operating environment.

Customized daily and product reprot

It support produce diversyied daily reoprts and product report on screen or export to a PC software.

Versatility in receipts and labels

By RS-232, It can connected to a ticket or label printer. Many ticket and label formats can be selected from display. Also Customized printing format available for different customers' needs.