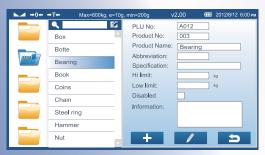

# Multilingual information management system Computerized product management system, easily input and call out PLU. It support multi-language operating

environment.