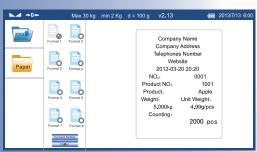

## Customized daily and product report It support produce diversified daily reports and product report on screen or export to a PC software.

#### Versatility in receipts and labels

By RS-232, It can connected to a ticket or label printer. Many ticket and label formats can be selected from display. Also Customized printing format available for different customers' needs.