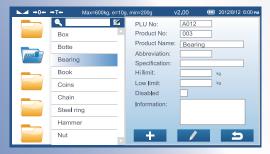

## Graphic operation interface

Graphic interactive operation interface, quick and easy to use. It help you increase productivity and avoid mistakes.

- Multilingual information management system
   Computerized product management system, easily input and call out PLU. It support multi-language operating environment.
- Customized daily and product report
   It support produce diversyied daily reoprts
   and product report on screen or export to a
   PC software.
- Versatility in receipts and labels
  By RS-232, It can connected to a ticket or label printer. Many ticket and label formats can be selected from display. Also Customized printing format available for different customers' needs.