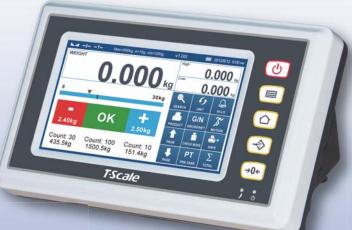

## **B7** System Weighing Indicator

B7-20 Check Weighing B7-40 Piece Counting

## Perfectly Computerized for Weighing management and control

PASS
OIML
International Approve

- Quick and easy to use high definition touchscreen display
- Accurate, fast and stable PowerAD weighing technology.
- Diversified weighing application software
- Graphic interactive operation increase productivity
- Multilingual information management system
- Versatility and customization in receipts and labels

## Graphic operation interface

Graphic interactive operation interface, quick and easy to use. It help you increase productivity and avoid mistakes.

- Multilingual information management system
   Computerized product management system, easily input and call out PLU. It support multi-language operating environment.
- Customized daily and product report
   It support produce diversyied daily reoprts
   and product report on screen or export to a
   PC software.
- Versatility in receipts and labels
  By RS-232, It can connected to a ticket or label printer. Many ticket and label formats can be selected from display. Also Customized printing format available for different customers' needs.