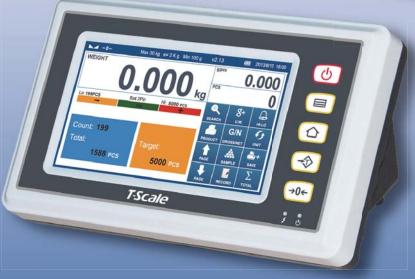

## **B7** System Weighing Indicator

B7-20 Check Weighing B7-40 Piece Counting

## Perfectly Computerized for Weighing management and control

PASS
OIML
International Approve

- Quick and easy to use high definition touchscreen display
- Accurate, fast and stable PowerAD weighing technology.
- Diversified weighing application software
- Graphic interactive operation increase productivity
- Multilingual information management system
- Versatility and customization in receipts and labels

## Graphic operation interface

Graphic interactive operation interface, quick and easy to use. It help you increase productivity and avoid mistakes.

- Multilingual information management system
   Computerized product management system, easily input and call out PLU. It support multi-language operating environment.
- Customized daily and product report
   It support produce diversyied daily reoprts
   and product report on screen or export to a
   PC software.
- Versatility in receipts and labels
  By RS-232, It can connected to a ticket or label printer. Many ticket and label formats can be selected from display. Also Customized printing format available for different customers' needs.