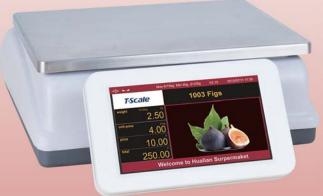

## A7<sub>Series</sub> ECR Scales

A7-11 Tower A7-13 Flat

## Combine Your Scale, Cash Register for better Management

Make your business more efficient and profitable

- Perfectly computerized for weighing management and control
- Quick and easy to use high definition touchscreen
- Comprehensive weighing data management and reporting solutions
- Accurate, fast and stable PowerADd weighing technology.
- Versatility and customization in receipts and labels
- Various ports can connect to a cash drawer, barcode reader or a mouse.

Computerized product management system, easily input and call out PLU. It support reporting on screen or exporting to a PC software

Multilingual information management system

Computerized product management system, easily input and call out PLU. It support multi-language operating environment.