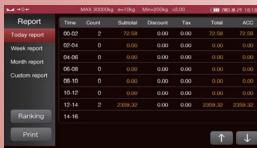

ECR functions ideal for smaller business

Comprehensive Electronic cash register functions provide account, taxes, discount operation ideal for smaller business management.

Data Management and Sales Report

Computerized product management system, easily input and call out PLU. It support reporting on screen or exporting to a PC software

Multilingual information management system

Computerized product management system, easily input and call out PLU. It support multi-language operating environment.