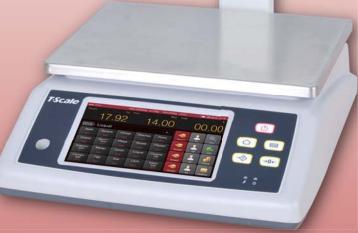

## A7<sub>Series</sub> ECR Scales

A7-11 Tower A7-13 Flat

## Combine Your Scale, Cash Register for better Management

Make your business more efficient and profitable

- Perfectly computerized for weighing management and control
- Quick and easy to use high definition touchscreen
- Comprehensive weighing data management and reporting solutions
- Accurate, fast and stable PowerADd weighing technology.
- Versatility and customization in receipts and labels
- Various ports can connect to a cash drawer, barcode reader or a mouse.

ECR functions ideal for smaller business

Comprehensive Electronic cash register functions provide account, taxes, discount operation ideal for smaller business management.

Data Management and Sales Report