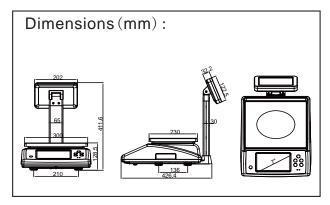

| Model            | A7 Series System Retail Scales                            |          |           |
|------------------|-----------------------------------------------------------|----------|-----------|
| Specification    | A7-11 / A7-13                                             |          |           |
| Capacities       | 3kg/6kg                                                   | 6kg/15kg | 15kg/30kg |
| Readability(e)   | 1g/2g                                                     | 2g/5g    | 5g/10g    |
| Pan Size         | 230 x 300mm                                               |          |           |
| Vender Display   | 7" 800 x 480 High definition color screen                 |          |           |
| Customer Display | 7" 800 x 480 High definition color screen                 |          |           |
| Panel            | Resistance touchscreen                                    |          |           |
| Memory           | RAM: 1 GB Flash: 512 MB                                   |          |           |
| Operating System | TOS 2.0 Embedded system Option :Win CE sysytem            |          |           |
| Ports            | 2 x USB, 2 x RS232, 1 x RJ11, 1 x RJ45                    |          |           |
| Battery          | Rechargeable battery for 7 hours continuous use(Optional) |          |           |