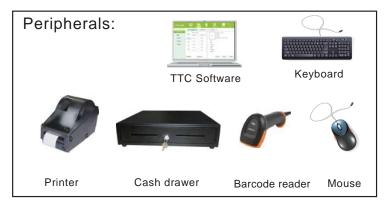

## Combine Your Scale, Cash Register for better Management

Make your business more efficient and profitable

- Perfectly computerized for weighing management and control
- Quick and easy to use high definition touchscreen
- Comprehensive weighing data management and reporting solutions
- Accurate, fast and stable PowerADd weighing technology.
- Versatility and customization in receipts and labels
- Various ports can connect to a cash drawer, barcode reader or a mouse.

Versatility in receipts and labels

By RS-232, It can connected to a ticket or label printer. Many ticket and label formats can be selected from display. Also Customized printing format available for different customers' needs.